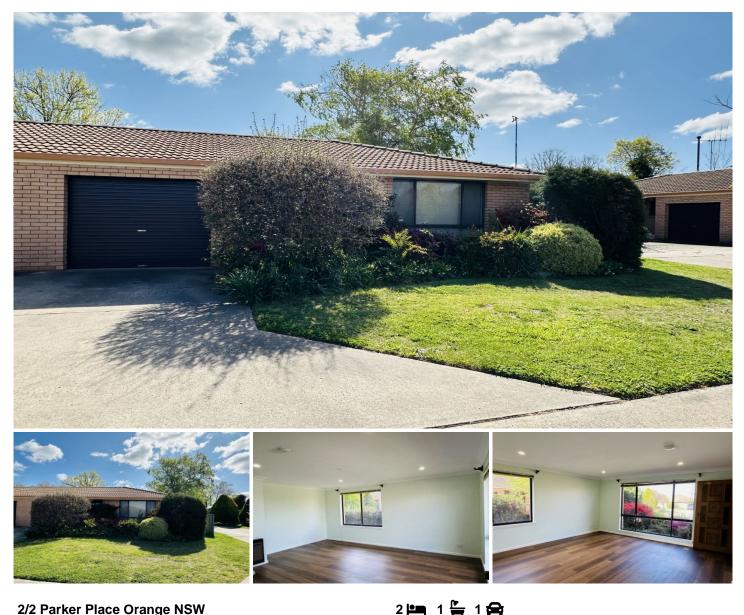

## 2/2 Parker Place Orange NSW

Showcasing this single story brick veneer unit, situated on the edge of the CBD perfectly located for convenient lifestyle living. This neat and tidy property features vinyl floors in the living areas, reverse cycle split system, kitchen with electric cooking. Also on offer are two sunny bedrooms both featuring built in robes, single garage with internal access, garden shed and an enclosed yard all in this private central setting.

## For full version visit the website

- Type : Unit
- Price : \$470.00 pw
- View : https://www.johncook.com.au/lease/nsw/centralwest/orange/residential/unit/8139863

Jane Cook 02 6361 0133