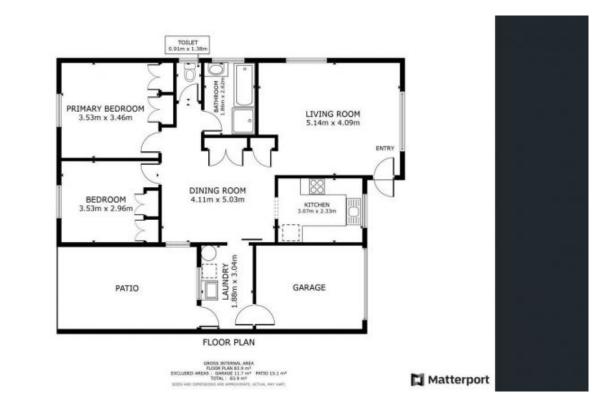

## 2/2 Parker Place Orange NSW

Showcasing this single story brick veneer unit, situated on the edge of the CBD perfectly located for convenient lifestyle living. This neat and tidy property features vinyl floors in the living areas, reverse cycle split system, kitchen with electric cooking. Also on offer are two sunny bedrooms both featuring built in robes, single garage with internal access, garden shed and an enclosed yard all in this private central setting.