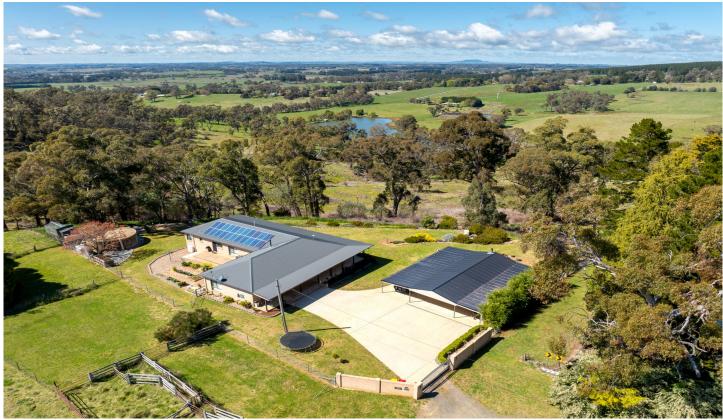

## 925 Pinnacle Road Orange NSW

Nestled peacefully on approximately 4.2 acres this exceptional home is beautifully enveloped by bushland and sweeping panoramic views to the south.

The property presents immaculately appointed interiors with a relaxed ambiance all just a short drive to town. With an abundance of living option's, the home features formal lounge / dining, open plan kitchen / meals / sitting / family room plus a media room. Three of the four bedrooms include built in robes while the sun soaked master offers a walk in robe, large ensuite with bath, plus french doors opening onto the wrap around verandah to enjoy those views to the south.

## 4 🕒 2 🔓 8 🖨

Type : House Price : \$1,879,990 Land Size : 1.704 ha

View: https://www.johncook.com.au/sale/nsw/cent ral-west/orange/residential/house/8134199

Anthony Cook 02 6361 0133