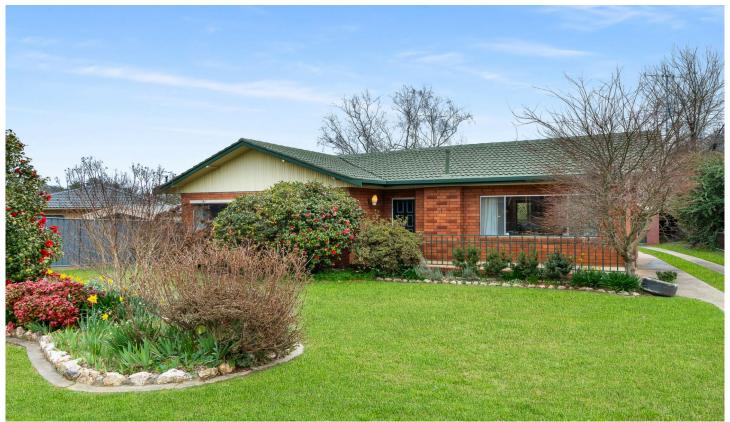

## 2 Larela Circuit Orange NSW

This exceptional opportunity awaits an astute buyer looking for room to grow in leafy Westlea or for someone wanting a well positioned investment property. The private residence boasts a charming and cosy feel with an open plan kitchen/dining/living area providing ample room for entertaining. The area is flooded by natural light and extends to the entertaining space, an attractive covered alfresco area.

Offering three bedrooms with built in robes, reverse cycle split systems, renovated bathroom and kitchen and a large north facing yard with rear access to your single garage, this home won't disappoint. Contact our team today to arrange a viewing or to obtain a floor plan.