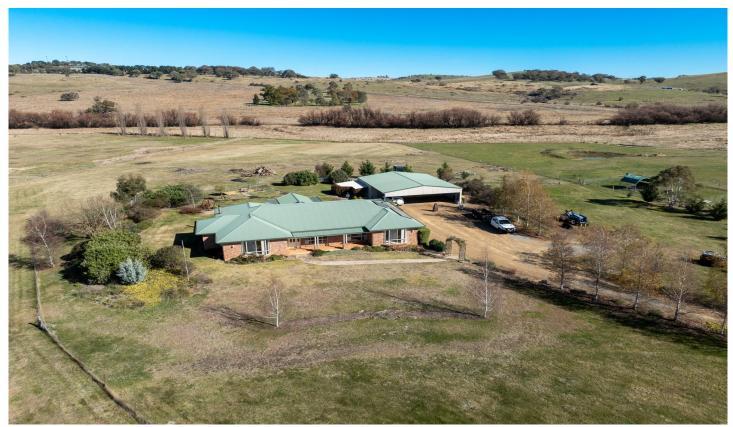

## 70 Rossi Drive Orange NSW

Located in a picturesque enclave of Clifton Grove, this 3.42 hectare estate featuring a four bedroom homestead offers tranquil country charm. Located on the outskirts of Orange only 5 minutes' drive to town with town water and amenities this property encapsulates the good life.

The main residence reveals itself as a stylish single level country home designed for effortless family living. The open plan lounge, dining room, and kitchen are at the heart of the home, opening out to a sun drenched alfresco area with countryside vistas.