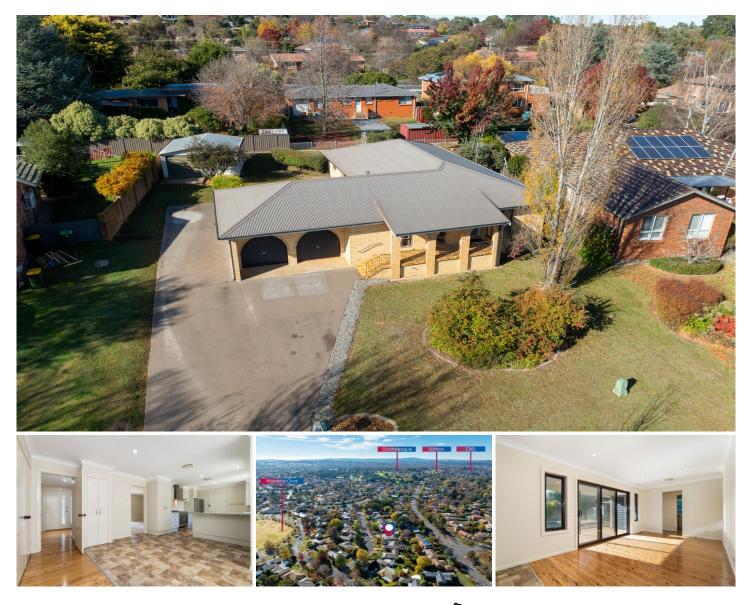

## 6 Cooinda Avenue Orange NSW

Set on a sprawling 1,126sqm block in a quite leafy Westlea avenue, this family residence is a must to visit. The fluid open plan interiors are framed by large windows, illuminating the living zones with sunlight, whilst the alfresco setting and backyard provide ample space for children and entertaining.

This exceptional four bedroom home offers an ensuite and walk in robe to the main bedroom and built in robes to the remaining three bedrooms. The kitchen has been renovated and features a 900mm Smeg oven and ample storage. Meanwhile the renovated bathrooms, ducted reverse cycle air, polished floorboards and internal access to your large double garage will be sure to impress. With an additional double garage that can be accessed through your yard, plus water tank, this home is well worth an inspection. Contact our team to arrange a viewing or to

## 4 🛤 2 🚔 3 🚘

| Price     | : \$819,990   |
|-----------|---------------|
| Land Size | : 1126 sqm    |
| View      | : https://www |

: https://www.johncook.com.au/sale/nsw/cent ral-west/orange/residential/house/8010509