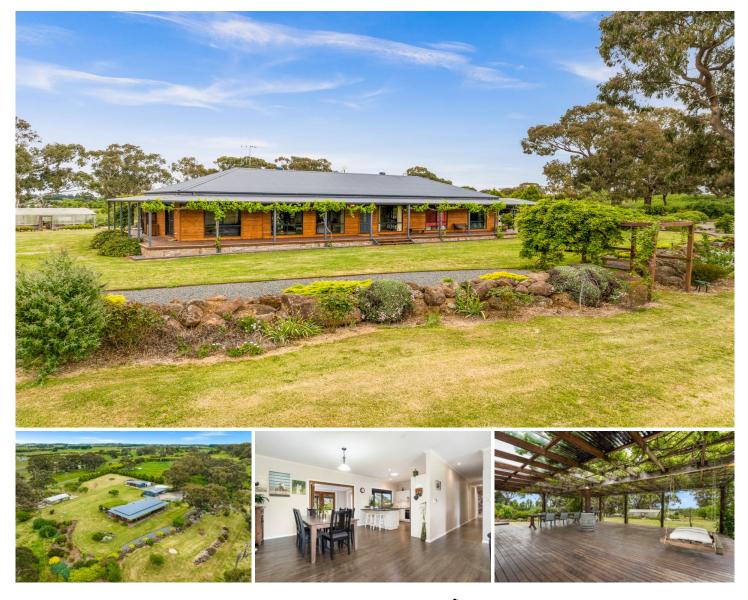

## 29 Clover Ridge Road Millthorpe NSW

'Kierlea' is a spacious, single level home on a perfectly private parcel of land approximately 3.242 hectares in size. Enveloping the home are beautifully kept gardens and grand trees providing the utmost enjoyment of the vistas and tranquil surroundings.

Featuring an open plan living zone with loads of natural light to capture your rural setting, a modern kitchen, large laundry and mudroom ensuring a carefree family lifestyle. With five bedrooms there is lots of space, the main bedroom features an ensuite while all bedrooms have built in robes. The fabulous entertaining deck is accessed from your wrap around verandah and provides the perfect spot to soak in the sounds of the birds and beautiful sunsets.

Outside the features continue with a large level lawn space, an incredible greenhouse with wicking beds, irrigation to