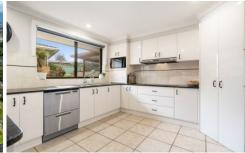

Interiors showcase light filled open plan living, an inviting family kitchen and three spacious bedrooms matched by elegant bathrooms. Downstairs offers a cleverly devised rumpus room, office, bar and third toilet along with access to your games room and storage area. The undercover entertaining area and sparkling pool promises superb outdoor entertaining and leisure. Contact our team today to arrange a floor plan or to arrange a viewing.