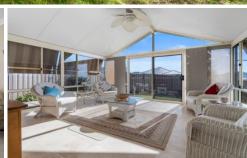

- Multiple living zones including formal lounge, formal dining, family room, meals area and a light filled glass room perfect for the Orange weather
- Superb kitchen with electric cooking, walk in pantry,