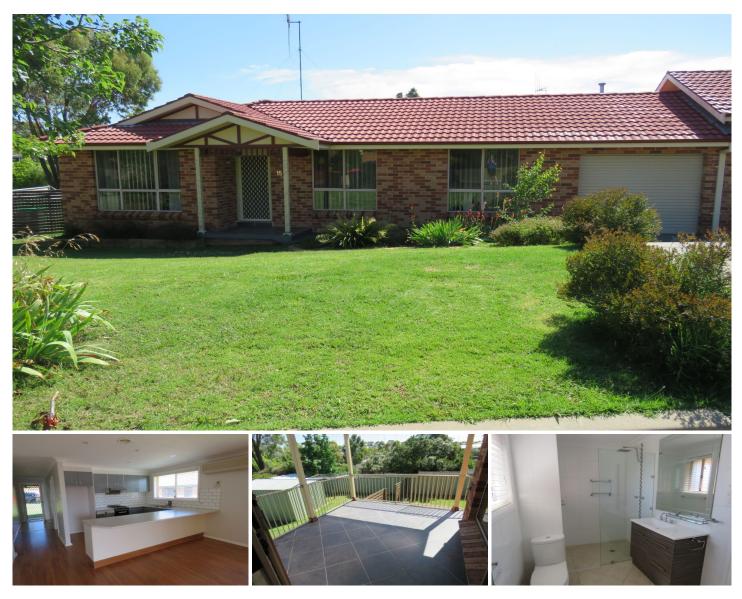

## 15 Stratford Close Orange NSW

A neat and tidy three bedroom brick veneer duplex featuring built in robes and central gas heating. Located in a quiet location this home features open plan living, dining and kitchen with a split system, dishwasher, gas cooking & ceiling fans. Single garage, garden shed and fully enclosed yard.